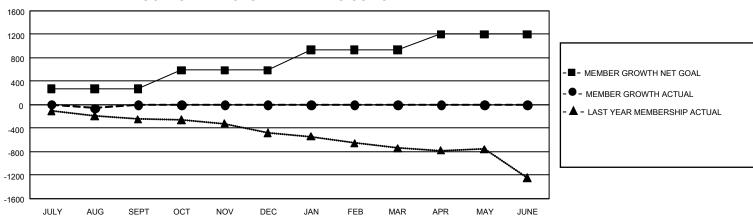

## GOALS AND ACTUAL MEMBERS CUMULATIVE

| DROPPED CLUBS: 10 |     | 144 CLUBS OF 876 ADDED 1<br>OR MORE NEW MEMBERS | GENDER DISTRIBUTION                                                    |                    |  |
|-------------------|-----|-------------------------------------------------|------------------------------------------------------------------------|--------------------|--|
|                   |     |                                                 | MALE                                                                   | LE 14,272 (61.67%) |  |
|                   |     |                                                 | FEMALE                                                                 | 8,868 (38.32%)     |  |
| DROPPED MEMBERS   |     |                                                 | NON BINARY                                                             | 0 (0.00%)          |  |
| DECEASED          | 69  |                                                 | PREFER NOT TO ANSWER                                                   | 3 (0.01%)          |  |
| CLUB CANCELLED    | 60  |                                                 | TOTAL FAMILY UNIT MEMBERS 4,148  FAMILY MEMBERS PAYING HALF DUES 2,158 |                    |  |
| OTHER             | 278 | CLICK HERE FOR                                  |                                                                        |                    |  |
| TOTAL             | 407 | CUMULATIVE MEMBERSHIP DATA                      |                                                                        |                    |  |