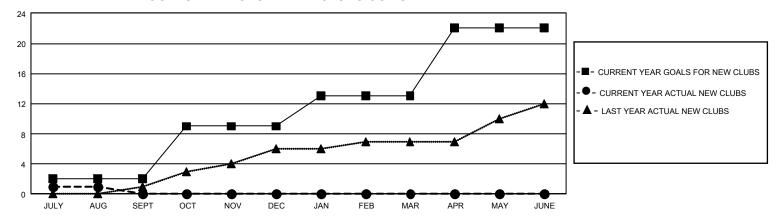

| 10            | JULY/AUG/SEPT         | 268                      | 408                     | 408                                                |
| OCT/NOV/DEC           | 21            | 0         | 0             | OCT/NOV/DEC           | 318                      | 0                       | 0                                                  |
| JAN/FEB/MAR           | 12            | 0         | 0             | JAN/FEB/MAR           | 353                      | 0                       | 0                                                  |
| APR/MAY/JUNE          | 27            | 0         | 0             | APR/MAY/JUNE          | 262                      | 0                       | 0                                                  |

## GOALS AND ACTUAL NEW CLUBS CUMULATIVE



## GOALS AND ACTUAL MEMBERS CUMULATIVE



| DROPPED CLUBS: 10 |     | 144 CLUBS OF 876 ADDED 1<br>OR MORE NEW MEMBERS | GENDER DISTRIBUTION                                                    |                    |  |
|-------------------|-----|-------------------------------------------------|------------------------------------------------------------------------|--------------------|--|
|                   |     |                                                 | MALE                                                                   | LE 14,272 (61.67%) |  |
|                   |     |                                                 | FEMALE                                                                 | 8,868 (38.32%)     |  |
| DROPPED MEMBERS   |     |